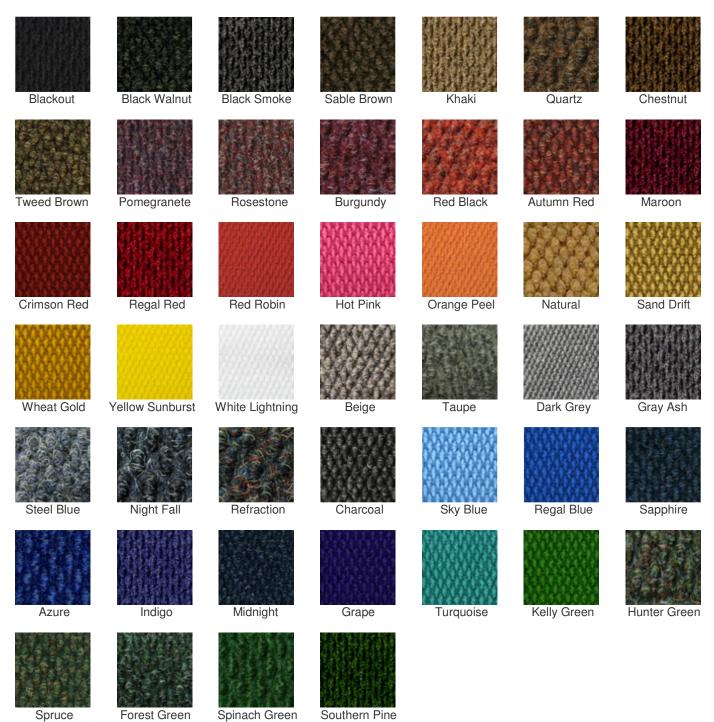

areas. These logo mats offer aggressive scraping action both indoors and outside.

- The custom logo is inlaid into the mat like a puzzle, producing a highly detailed design with razor sharp clarity.
- Waterhog Eco Berber Mats can be manufactured in sizes up to 13' 4" wide and virtually any length.
- UV-stabilizers protect the logo mat, making it fade resistant, even in direct sunlight, as well as fast drying.

• The Waterhog ECO Berber Logo Mat's solution dyed, coarse fibers scrape debris and water off of shoes and can hide the appearance of traffic patterns. Constructed using heavy-duty, ADA-compliant beveled nosing on all sides.

## \*\* PLEASE NOTE: An artist's proof of the logo floor mat will be emailed to you for approval before production.

Item No: W.WEBLM

## **Standard Colors**



Spruce