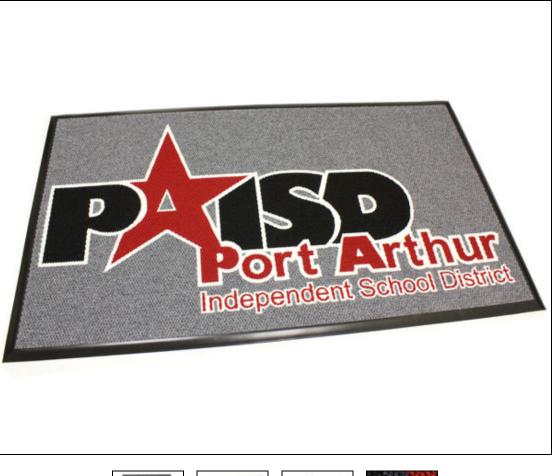

## Waterhog ECO Berber Logo Mats

Waterhog Eco Berber Logo Mats are excellent logo mats for use in high-traffic areas. These logo mats offer aggressive scraping action both indoors and outside.

- The custom logo is inlaid into the mat like a puzzle, producing a highly detailed design with razor sharp clarity.
- Waterhog Eco Berber Mats can be manufactured in sizes up to 13' 4" wide and virtually any length.
- UV-stabilizers protect the logo mat, making it fade resistant, even in direct sunlight, as well as fast drying.

• The Waterhog ECO Berber Logo Mat's solution dyed, coarse fibers scrape debris and water off of shoes and can hide the appearance of traffic patterns. Constructed using heavy-duty, ADA-compliant beveled nosing on all sides.

## \*\* PLEASE NOTE: An artist's proof of the logo floor mat will be emailed to you for approval before production.

Item No: W.WEBLM